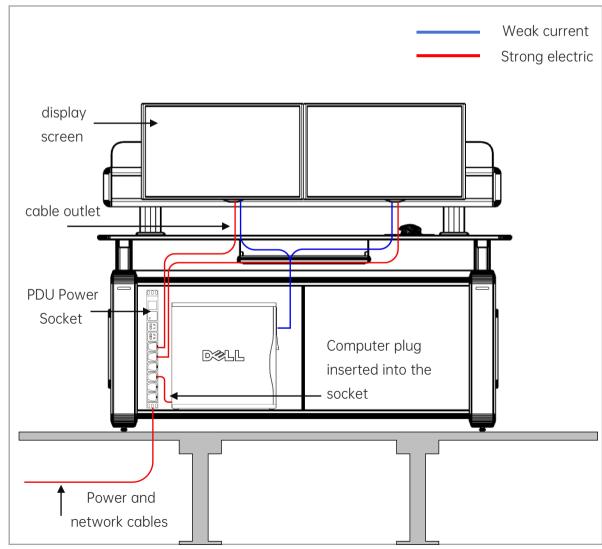

## Professional cabling process Short and smooth cable management system

- 1)Professional routing channels are set inside the console to adapt to the overall system environment.
- 2)Sufficient internal space, can make the wiring standard neat, smooth and beautiful, reasonable and safe
- 3)Strong and weak current separation function to avoid mutual interference