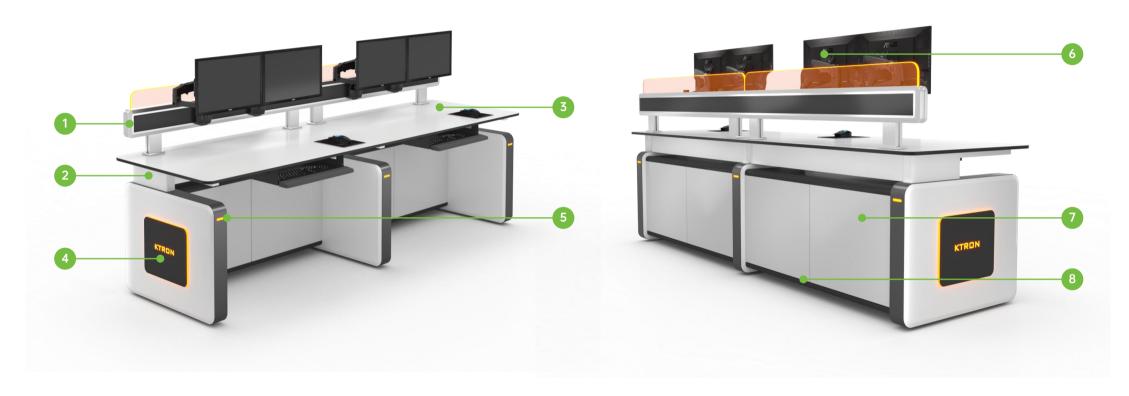

#### FEATURES & OPTIONS OF THE SIMPLICITY

- Equipped with aluminum slat wall+ luminous acrylic sheet.
- 2 High strength 6063-T5 aluminum profile frame system.
- E0 grade eco-friendly HPL veneer.

- 4 Film custom LOGO pattern
- 5 Ambient lighting system for the floor.
- 6 Display stand
- Modular quick-release design
- Professional large-capacity strong and weak cable management.