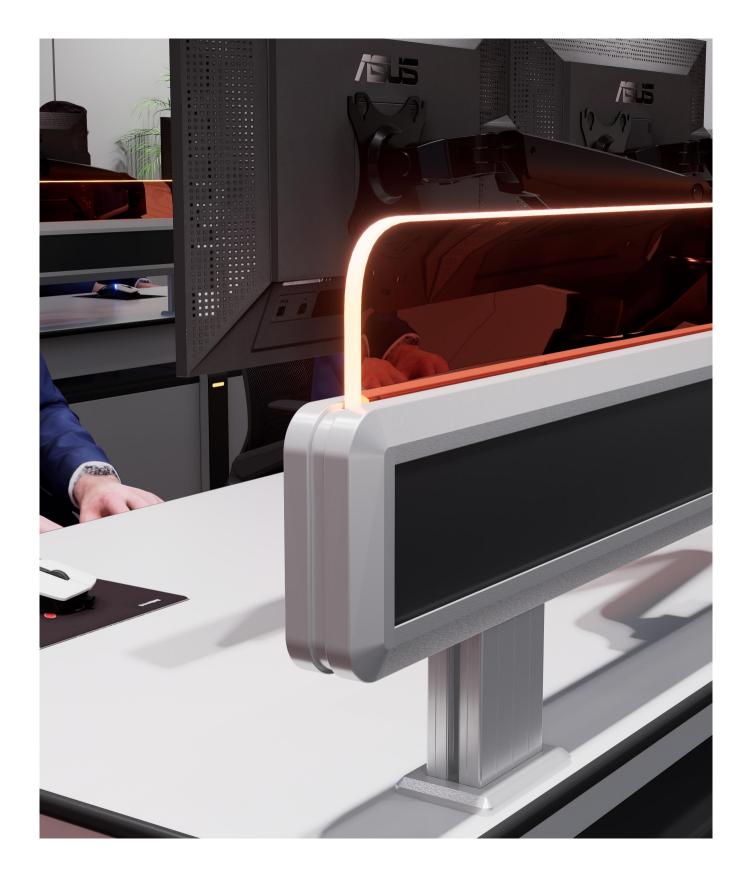

## Aluminum slat wall + luminous acrylic plate Hidden wiring, get rid of wiring trouble

High quality aluminum material, beautiful and atmospheric surface treatment, Mainly used in console, finance, monitoring and other systems.