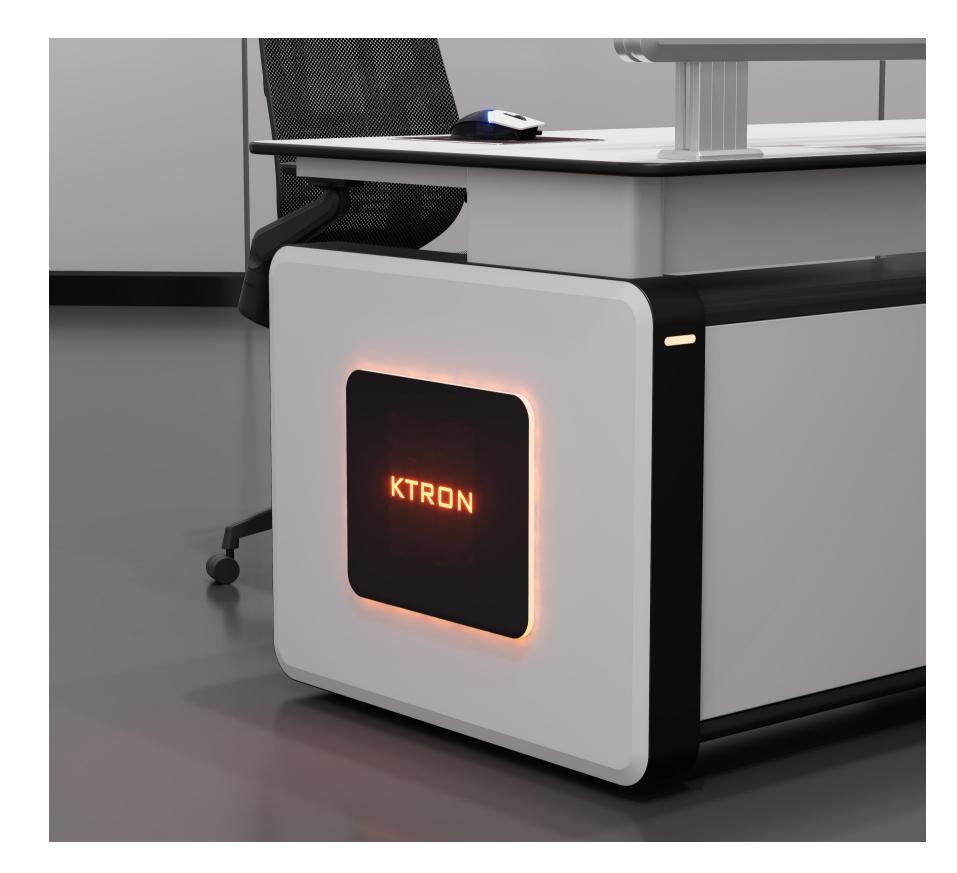

#### FEATURES & OPTIONS OF THE SIMPLICITY

- Equipped with aluminum slat wall+ luminous acrylic sheet.
- 2 High strength 6063-T5 aluminum profile frame system.
- E0 grade eco-friendly HPL veneer.

- 4 Film custom LOGO pattern
- 5 Ambient lighting system for the floor.
- 6 Display stand
- Modular quick-release design
- Professional large-capacity strong and weak cable management.

## Exclusive custom brand image pattern

Colorful lines, scientific ice blue lighting, vivid atmosphere DC LED strips provide ambient lighting, multi-color adjustable

Follow the world recognized standards, fully consider the sight distance, perspective, equipment and other factors, to achieve the perfect unity of engineering, medicine, design, with better comfort.