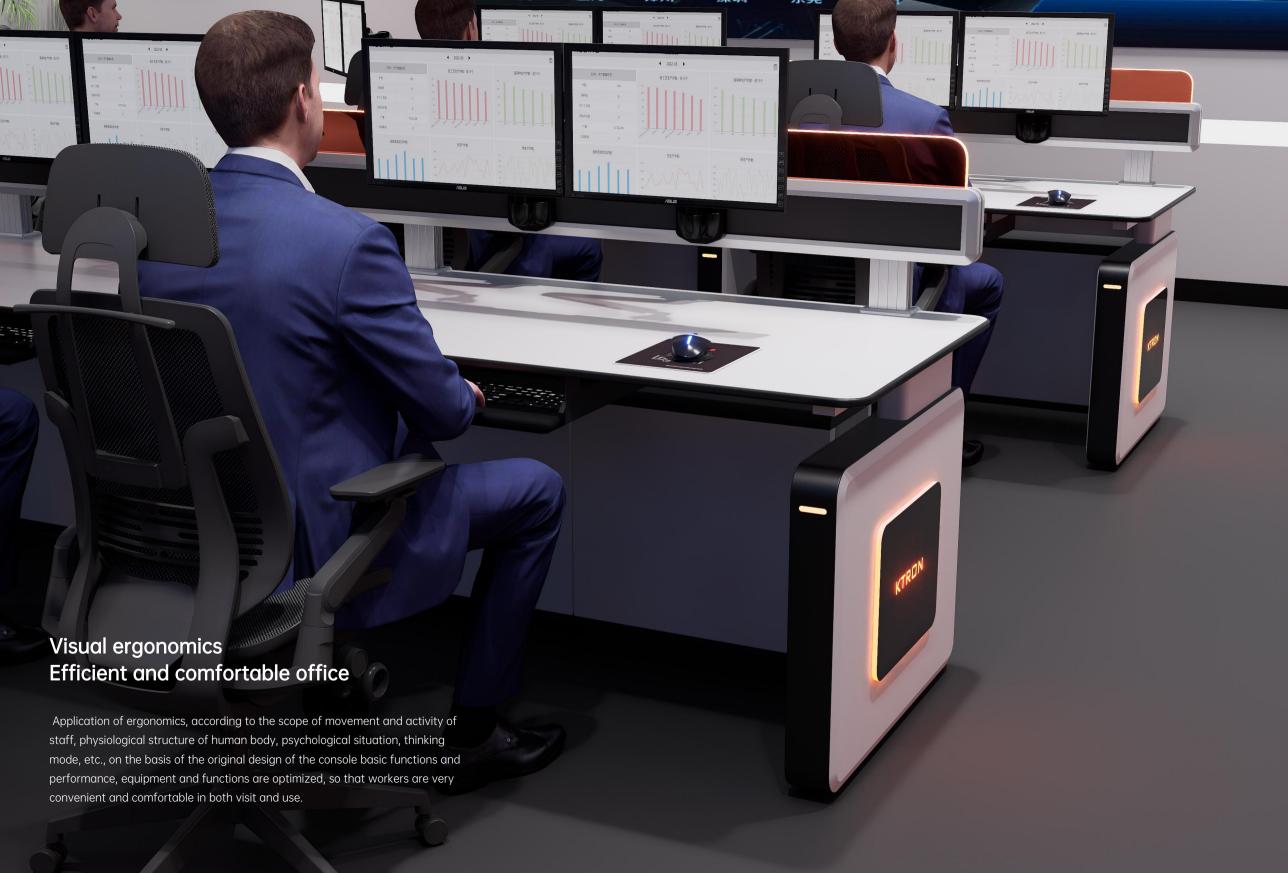

Considering the rationality of the distance between the operator's upper and lower, left and right sight lines.

Operating distance, designed according to reasonable comfort distance.

Help customers analyze the best viewing distance for large screens and reasonable arrangement of consoles to ensure that staff can see the full screen.

Console provides ideal workspace for users (FYI only)