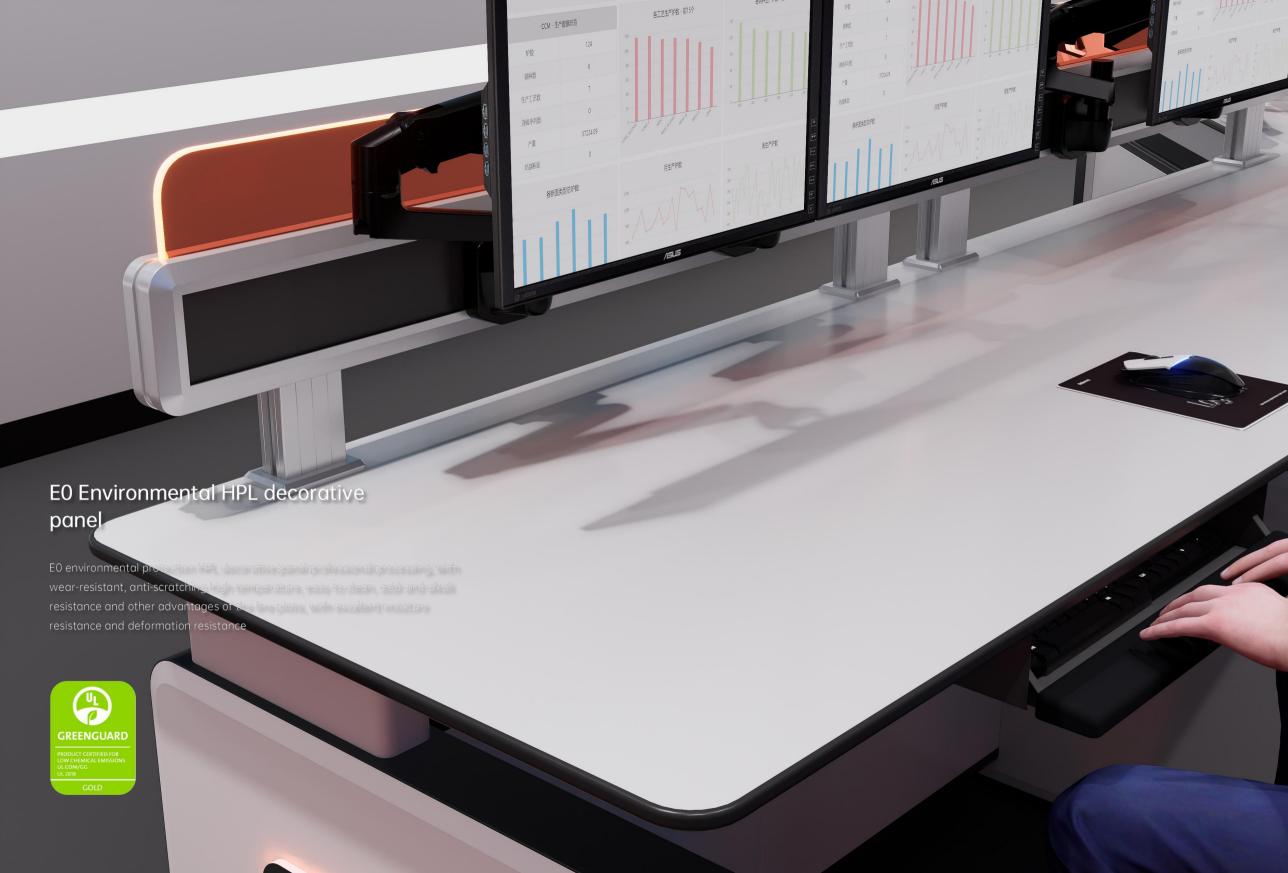

## E0 Environmental HPL decorative panel (HPL) :

E0 eco-friendly HPL veneer with the following features:

- 1. Good stability: the material is uniform, and there will be no obvious expansion and contraction in the case of heat and cold, so the stability is relatively strong.
- 2. Long service life: not easy to deformation, cracking and other conditions, long life.
- 3. Green environmental protection: The board is very environmentally friendly, almost zero formaldehyde, harmless to the human body, improve the safety of life.
- 4. Strong waterproof and moisture-proof ability: it will not cause deformation or cracking due to soaking water or humidity.