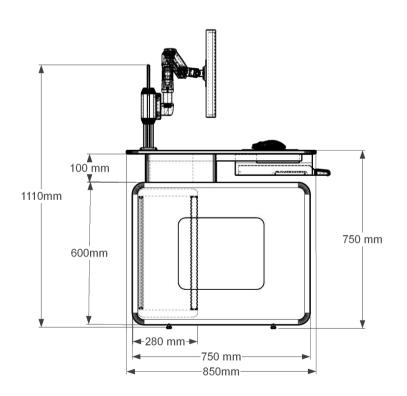

ment-friendly spraying process is adopted, and the platform body has good anti-yellowing performance and surface flatness

## E0 Environmental HPL decorative panel (HPL) :

E0 eco-friendly HPL veneer with the following features:

- 1. Good stability: the material is uniform, and there will be no obvious expansion and contraction in the case of heat and cold, so the stability is relatively strong.
- 2. Long service life: not easy to deformation, cracking and other conditions, long life.
- 3. Green environmental protection: The board is very environmentally friendly, almost zero formaldehyde, harmless to the human body, improve the safety of life.
- 4. Strong waterproof and moisture-proof ability: it will not cause deformation or cracking due to soaking water or humidity.

### Console Size





Top view



Side view Front view

### KTRON

Address: Lishuiqiao North Road, Changping District, Beijing (Beijing Branch)
Funiu Road, Industrial Cluster Area, Tanghe County, Nanyang City, Henan Province (Factory)
No. 329, Yushan West Road, Panyu District, Guangzhou City, Guangdong Province (Guangzhou Branch)

Service hotline: 4008313600 Phone: 86-010-57204933