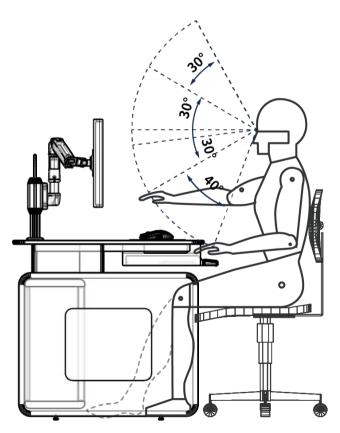

## Exclusive custom brand image pattern

Colorful lines, scientific ice blue lighting, vivid atmosphere DC LED strips provide ambient lighting, multi-color adjustable

Follow the world recognized standards, fully consider the sight distance, perspective, equipment and other factors, to achieve the perfect unity of engineering, medicine, design, with better comfort.

Considering the rationality of the distance between the operator's upper and lower, left and right sight lines.

Operating distance, designed according to reasonable comfort distance.

Help customers analyze the best viewing distance for large screens and reasonable arrangement of consoles to ensure that staff can see the full screen.