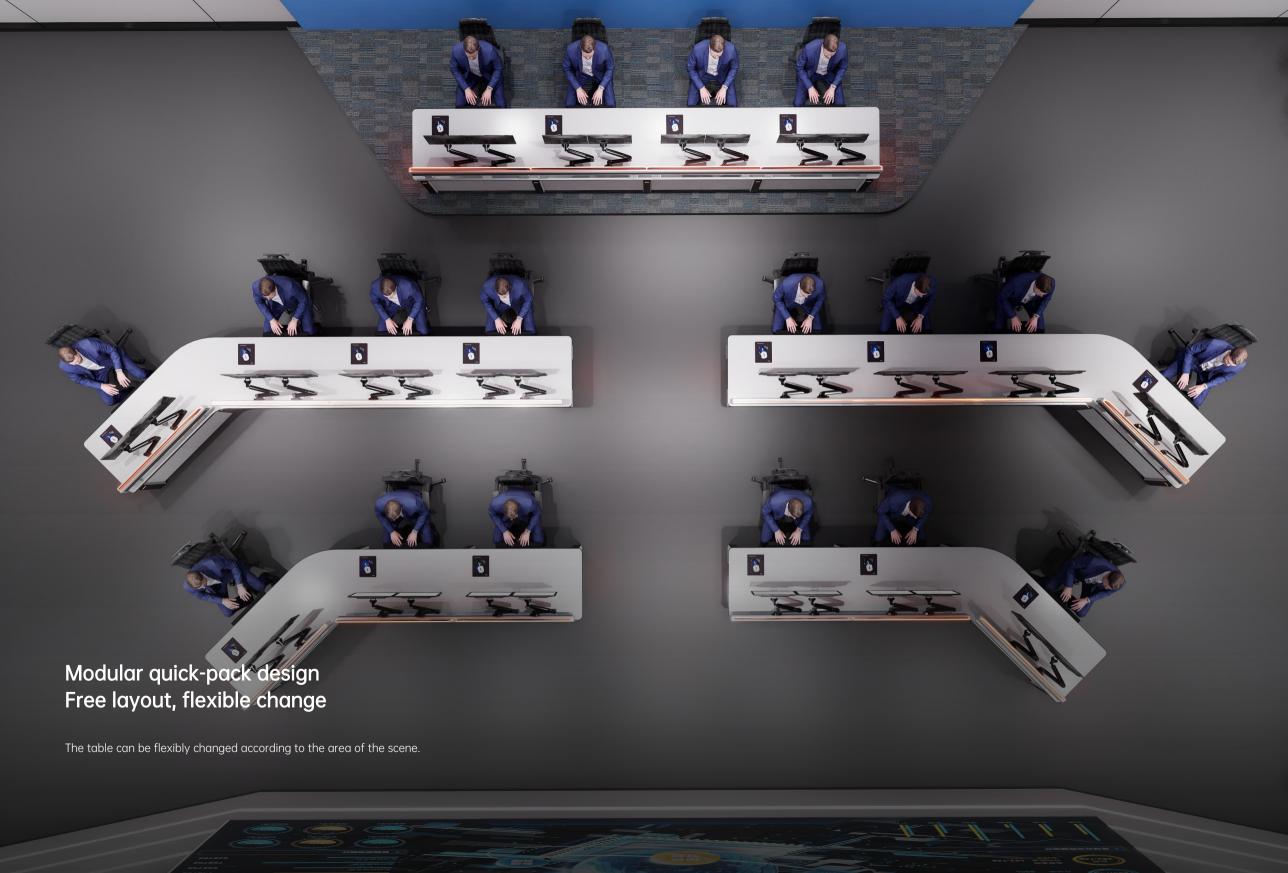

#### FEATURES & OPTIONS OF THE SIMPLICITY

- Equipped with aluminum slat wall+ luminous acrylic sheet.
- 2 High strength 6063-T5 aluminum profile frame system.
- E0 grade eco-friendly HPL veneer.

- 4 Film custom LOGO pattern
- 5 Ambient lighting system for the floor.
- 6 Display stand
- Modular quick-release design
- Professional large-capacity strong and weak cable management.