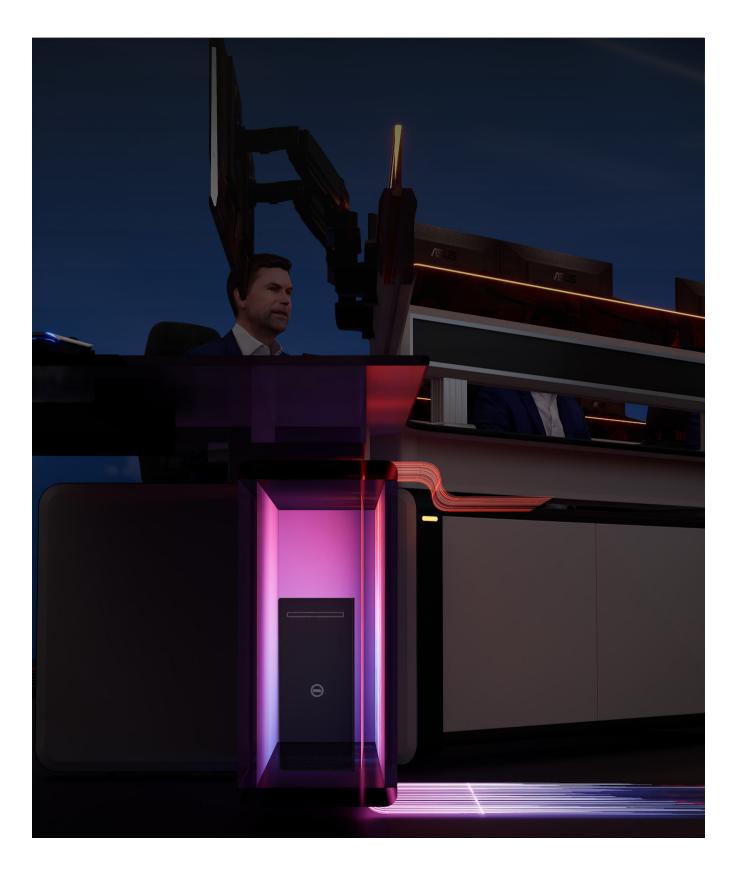

## Professional cabling process Short and smooth cable management system

- 1)Professional routing channels are set inside the console to adapt to the overall system environment.
- 2)Sufficient internal space, can make the wiring standard neat, smooth and beautiful, reasonable and safe
- 3)Strong and weak current separation function to avoid mutual interference