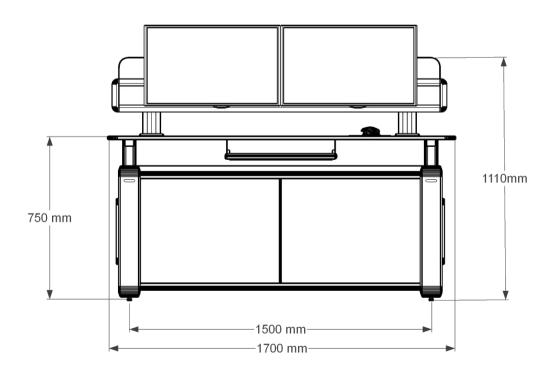

spraying process is adopted, and the platform body has good anti-yellowing performance and surface flatness

## E0 Environmental HPL decorative panel (HPL) :

E0 eco-friendly HPL veneer with the following features:

- 1. Good stability: the material is uniform, and there will be no obvious expansion and contraction in the case of heat and cold, so the stability is relatively strong.
- 2. Long service life: not easy to deformation, cracking and other conditions, long life.
- 3. Green environmental protection: The board is very environmentally friendly, almost zero formaldehyde, harmless to the human body, improve the safety of life.
- 4. Strong waterproof and moisture-proof ability: it will not cause deformation or cracking due to soaking water or humidity.

### Console Size





Top view



Side view Front view

### KTRON

Address: Lishuiqiao North Road, Changping District, Beijing (Beijing Branch)
Funiu Road, Industrial Cluster Area, Tanghe County, Nanyang City, Henan Province (Factory)
No. 329, Yushan West Road, Panyu District, Guangzhou City, Guangdong Province (Guangzhou Branch)

Service hotline: 4008313600 Phone: 86-010-57204933