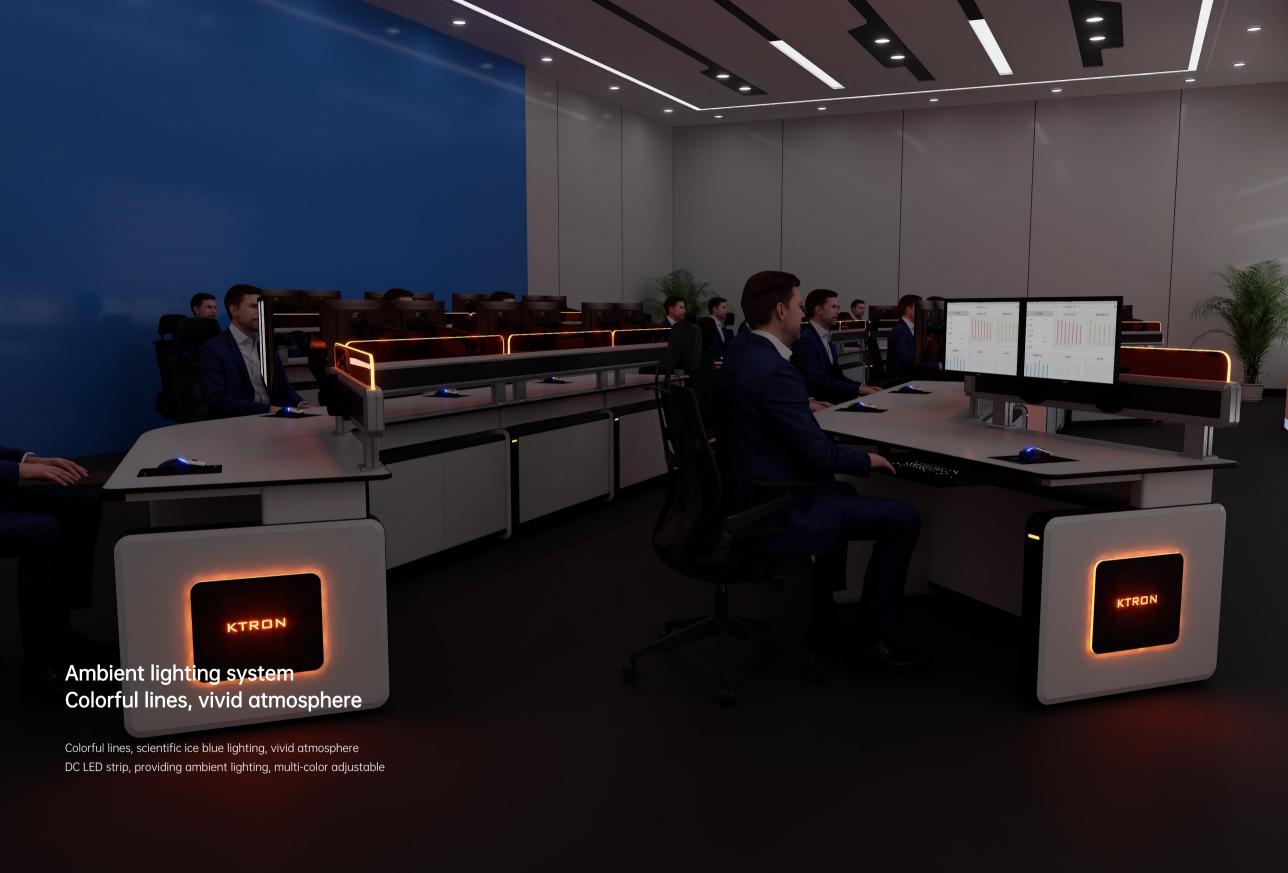

## Exclusive custom brand image pattern

Colorful lines, scientific ice blue lighting, vivid atmosphere DC LED strips provide ambient lighting, multi-color adjustable

Follow the world recognized standards, fully consider the sight distance, perspective, equipment and other factors, to achieve the perfect unity of engineering, medicine, design, with better comfort.