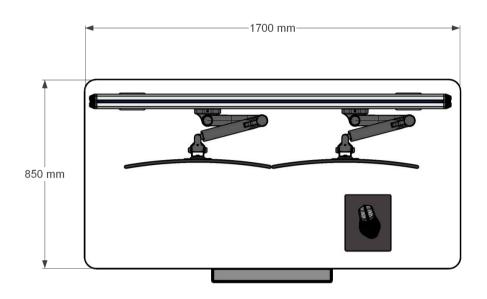

nt-friendly spraying process is adopted, and the platform body has good anti-yellowing performance and surface flatness

## E0 Environmental HPL decorative panel (HPL) :

E0 eco-friendly HPL veneer with the following features:

- 1. Good stability: the material is uniform, and there will be no obvious expansion and contraction in the case of heat and cold, so the stability is relatively strong.
- 2. Long service life: not easy to deformation, cracking and other conditions, long life.
- 3. Green environmental protection: The board is very environmentally friendly, almost zero formaldehyde, harmless to the human body, improve the safety of life.
- 4. Strong waterproof and moisture-proof ability: it will not cause deformation or cracking due to soaking water or humidity.

### Console Size





Top view



Side view Front view

### KTRON

Address: Lishuiqiao North Road, Changping District, Beijing (Beijing Branch)
Funiu Road, Industrial Cluster Area, Tanghe County, Nanyang City, Henan Province (Factory)
No. 329, Yushan West Road, Panyu District, Guangzhou City, Guangdong Province (Guangzhou Branch)

Service hotline: 4008313600 Phone: 86-010-57204933