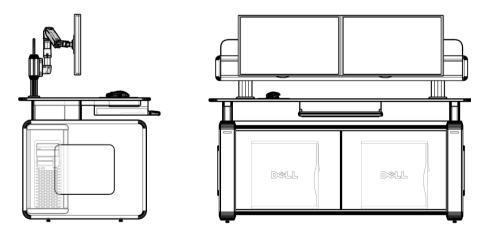

### Cabinet space Large size installation space, easy maintenance

Main engine bottom cabinet composed of aluminum profiles and steel plates, Can accommodate multiple standard small mainframe.

Bottom cabinet size: L 450x W 550x H 215mm

Console provides ideal workspace for users (FYI only)