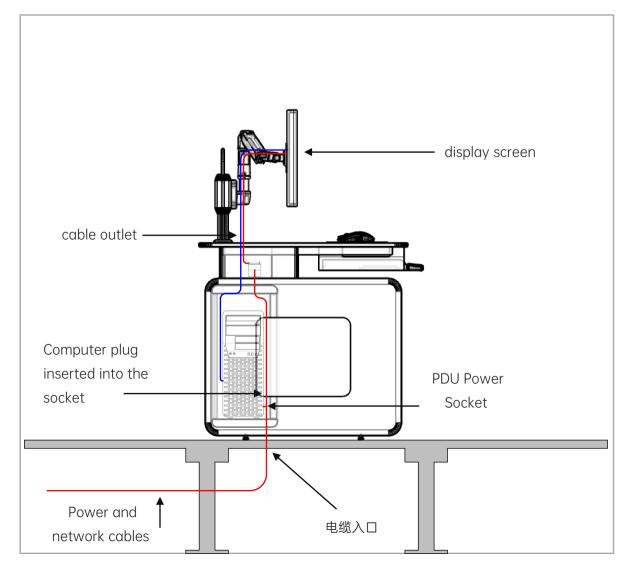

## Professional cabling process Short and smooth cable management system

- 1)Professional routing channels are set inside the console to adapt to the overall system environment.
- 2)Sufficient internal space, can make the wiring standard neat, smooth and beautiful, reasonable and safe
- 3)Strong and weak current separation function to avoid mutual interference

控制台为用户提供理想的工作空间(仅供参考)

Console provides ideal workspace for users (FYI only)