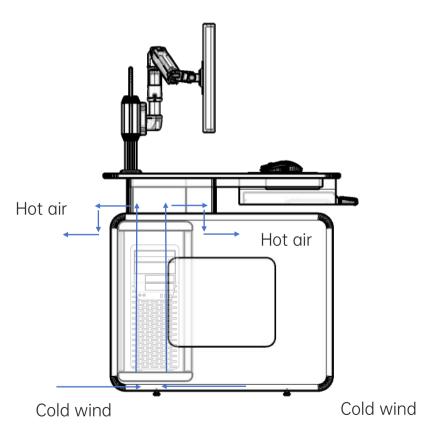

### Heat dissipation system Natural air-cooled cooling system improves efficiency

The console forms heat exchange between the interior of the console and the outside air through the bottom air inlet hole and the top air outlet hole, and the heat of the equipment in the frame is discharged to the ambient medium to reduce the temperature of the equipment, and finally the heat dissipation purpose of the same temperature as the ambient temperature is achieved.

Airflow diagram of console cooling system (for reference only)