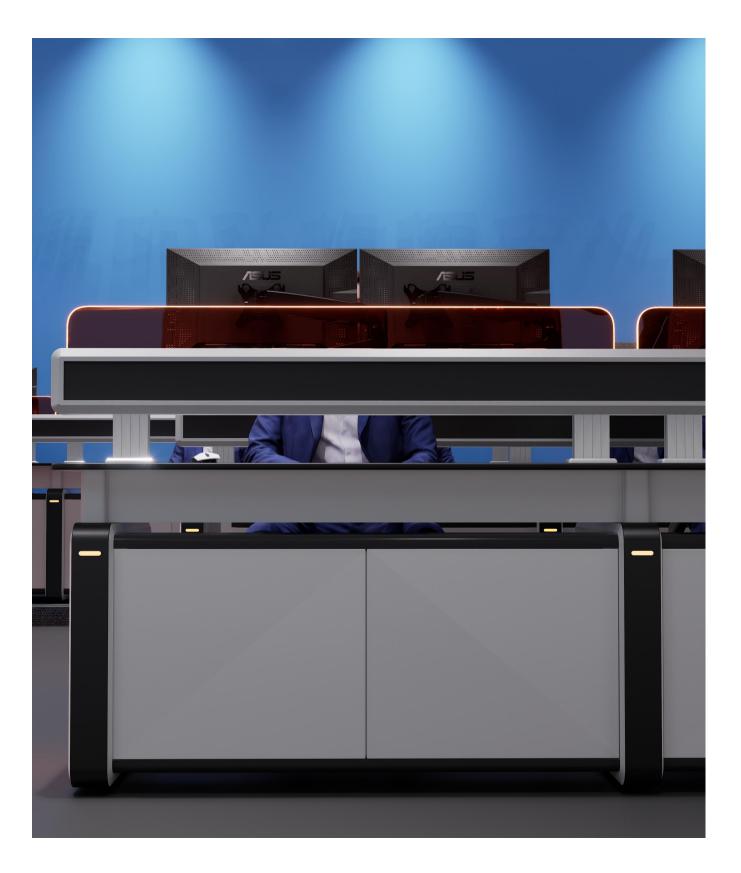

## Exclusive custom brand image pattern

Colorful lines, scientific ice blue lighting, vivid atmosphere DC LED strips provide ambient lighting, multi-color adjustable

Follow the world recognized standards, fully consider the sight distance, perspective, equipment and other factors, to achieve the perfect unity of engineering, medicine, design, with better comfort.

Considering the rationality of the distance between the operator's upper and lower, left and right sight lines.

Operating distance, designed according to reasonable comfort distance.

Help customers analyze the best viewing distance for large screens and reasonable arrangement of consoles to ensure that staff can see the full screen.

控制台为用户提供理想的工作空间(仅供参考)